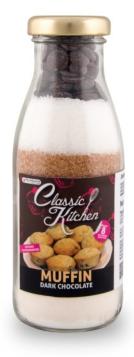

## **Classic Kitchen Muffin**

Dark chocolate, 0,25l/ 221g

Almost everyone likes dark chocolate, not only for its taste but also for its beneficial effects. This is why we paired our easy prepare Classic Kitchen Muffin with dark chocolate.

Type / flavor:

Dark chocolate

Packing / weight:

0,25l/ 221g

Add to:

75ml milk, 1 egg, 40g melted butter