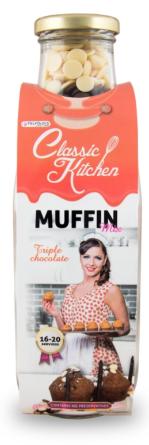

## **Classic Kitchen Muffin**

Triple chocolate, 0,75l/ 655g

Milk, dark or white chocolate? You don't have to choose, because this muffin has them all. Triple chocolate muffin, triple pleasure!

Type / flavor:

Triple chocolate

Packing / weight:

0,75l/ 655g

Add to:

3 eggs, 230 ml milk, 120 g melted butter