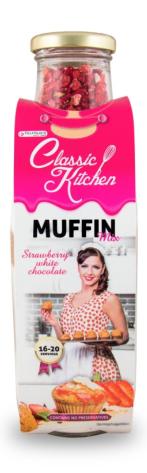

## Classic Kitchen Muffin

Strawberry - white chocolate, 0,75l

Summer, sunshine and happiness live in every bite of Strawberry-white chocolate muffin. Yummy!

Type / flavor:

Strawberry - white chocolate

Packing / weight:

0,751

Add to:

3 eggs, 230ml milk, 120g melted butter

## Cooking instruction:

Mix the eggs, milk and melted butter with the ingredients from the bottle. Fill your muffin cases or molds with the mixture and bake for 25-30 minutes at 170 degrees Celsius.